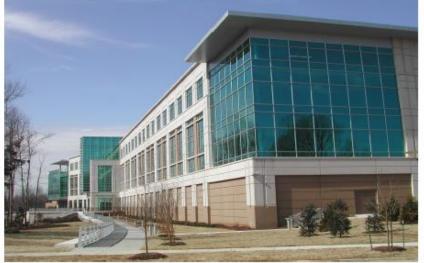

#### Such As... Office Buildings...

FedEx World Headquarters - 75,000 SqFt C.W.

Renaissance Center 65,000 SqFt C.W.

Baptist Memorial Hospital – 38,000 SqFt W.W.

Lennox Office Park-4 Bldgs. - 82,000 SqFt C.W.