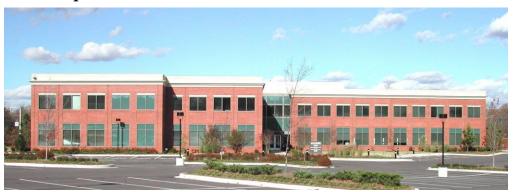

#### Such As... Office Buildings...

FedEx World Headquarters - 75,000 SqFt C.W.

Renaissance Center 65,000 SqFt C.W.

Baptist Memorial Hospital – 38,000 SqFt W.W.

Lennox Office Park-4 Bldgs. - 82,000 SqFt C.W.

Sparks Office – 29,000 SqFt C.W.

Highwoods Properties – 19,000 SqFt C.W.

Koger Properties – 22,000 SqFt C.W.

... Office Buildings continued...

Thomas & Betts Office 48,000 SqFt C.W.

Southwest TN Library 16,500 SqFt C.W.

Southwest TN C.C. – 15,000 SqFt C.W.

FDX World Headquarters – 24,000 SqFt C.W.