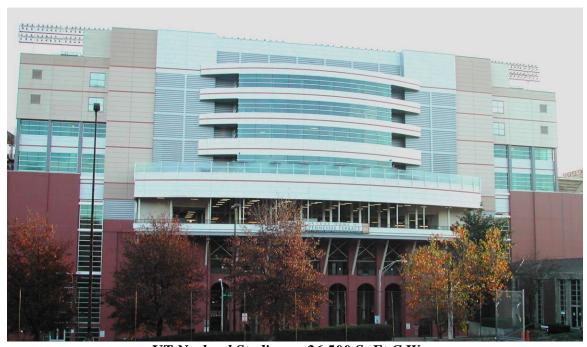

UT Neyland Stadium – 26,500 SqFt C.W

....Architectural Skylights ...

 $Concord\ EFS-10,000\ SqFt\ Skylite$ 

Christ United Methodist Church