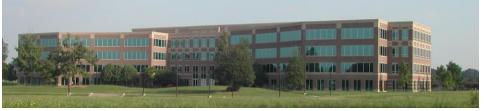

#### Such As... Office Buildings...

FedEx World Headquarters - 75,000 SqFt C.W.

Renaissance Center 65,000 SqFt C.W.

Baptist Memorial Hospital – 38,000 SqFt W.W.

Lennox Office Park-4 Bldgs. - 82,000 SqFt C.W.