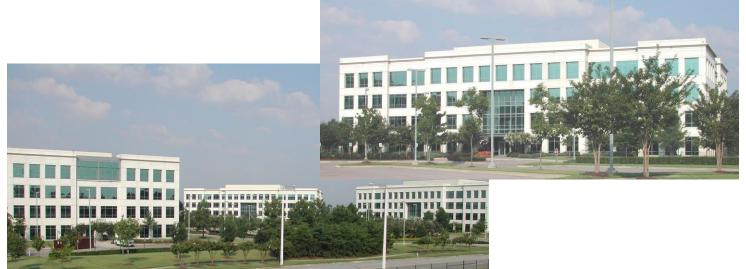

#### Such As... Office Buildings...

FedEx World Headquarters - 75,000 SqFt C.W.

Renaissance Center 65,000 SqFt C.W.

Baptist Memorial Hospital – 38,000 SqFt W.W.

Lennox Office Park-4 Bldgs. - 82,000 SqFt C.W.