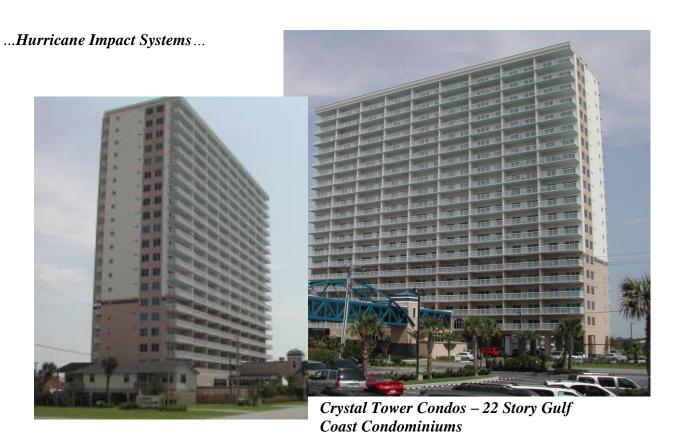

- \*Engineered Aluminum Curtainwall Systems
- \*Window Wall and Ribbon Wall Systems
- \*Aluminum Windows and Sliding Doors
- \*Architectural Skylights and Slope Glaze Systems
- \*Monumental Glass Handrails
- \*Aluminum Composite Panels
- \*Aluminum Sunshades
- \*Translucent Wall Panels
- \*Fire Rated Framing and Glass
- \*Steel Architectural Windows
- \*Aluminum Security Screens
- \*Aluminum Clad Wood Windows and Doors
- \*Hurricane Impact Storefronts, Curtainwalls and Window Systems