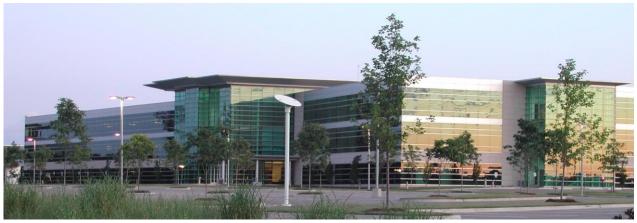

#### Such As... Office Buildings...

FedEx World Headquarters - 75,000 SqFt C.W.

Renaissance Center 65,000 SqFt C.W.

Baptist Memorial Hospital – 38,000 SqFt W.W.

Lennox Office Park-4 Bldgs. - 82,000 SqFt C.W.

Southwest TN C.C. – 15,000 SqFt C.W.

FDX World Headquarters – 24,000 SqFt C.W.