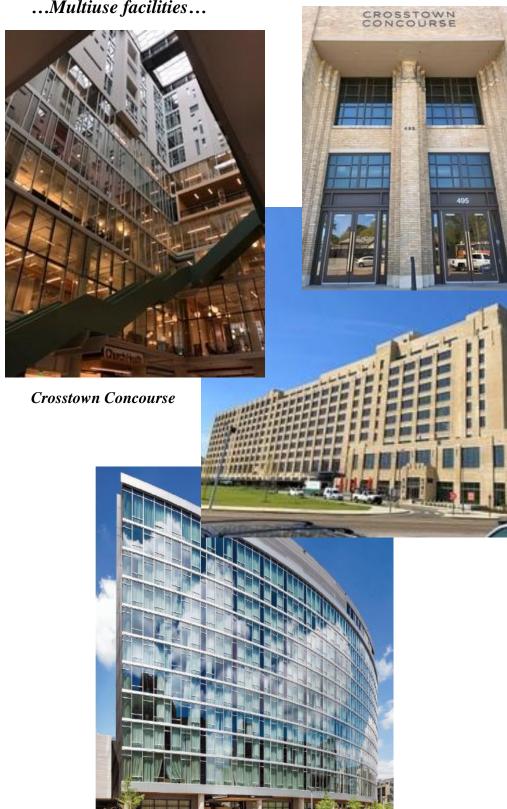

Baptist Memorial Hospital – 38,000 SqFt W.W.



Lennox Office Park-4 Bldgs. - 82,000 SqFt C.W.





Sparks Office – 29,000 SqFt C.W.

Highwoods Properties – 19,000 SqFt C.W.



Koger Properties – 22,000 SqFt C.W.

... Office Buildings continued...



Thomas & Betts Office 48,000 SqFt C.W.





Southwest TN Library 16,500 SqFt C.W.





Southwest TN C.C. – 15,000 SqFt C.W.



FDX World Headquarters – 24,000 SqFt C.W.

### ...Hospitals...



Midsouth Heart Hospital – 9,500 SqFt S.F. & W.W.



West Clinic – 7,800 SqFt W.W.



*U.T. Medical* – 22,000 *SqFt C.W.* 



Campbell Clinic – 16,300 SqFt C.W.

#### ...Churches ...



Hope Pres. Church - 12,000 SqFt C.W. & S.F.



Midsouth Baptist Seminary 7,800 SqFt C.W. & Windows



Central Church 8,300 SqFt C.W. & W.W.

# ...Multiuse facilities...



Thompson Hotel

### ...Auto Dealership...





Chevrolet Dealership

Saturn Dealership



CarMax

...Schools ...



South East Elementary



Oakhaven Elementary



Hillcrest High School 1,640 Replacement Windows



UT Neyland Stadium – 26,500 SqFt C.W

....Architectural Skylights ...



 $Concord\ EFS-10,000\ SqFt\ Skylite$ 

Christ United Methodist Church

## ....Translucent Skylights...



Southeast Elementary School

#### ....Translucent Wall Panels





Memphis City Maintenance – 4,400 SqFt Translucent Panels

...Monumental Glass Handrails...



12 | P a g e

...Aluminum Composite Panels...



Quail Hollow - 9,800 SqFt A.C.M.



Benton High School – 11,800 SqFt A.C.M.







Hollywood Casino Resort – 14 Story Complete Reinstallation – Hurricane Katrina



# Pitman Glass Company Key P