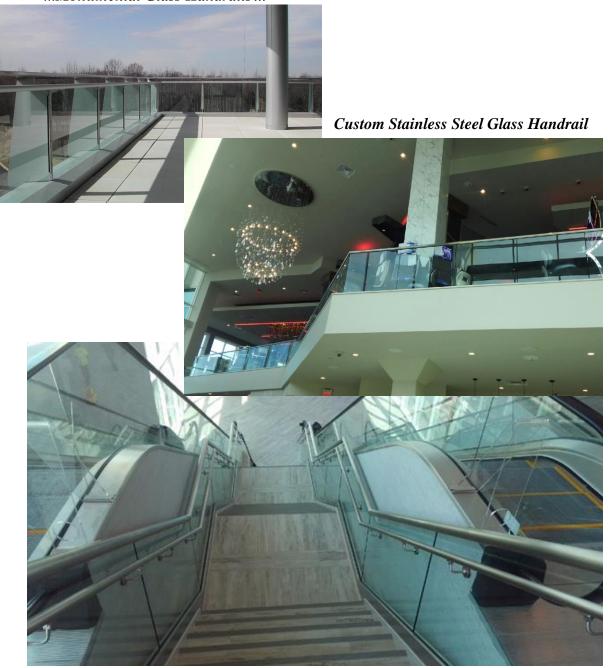

#### ....Translucent Wall Panels

Memphis City Maintenance – 4,400 SqFt Translucent Panels

...Monumental Glass Handrails...

12 | P a g e

...Aluminum Composite Panels...

Quail Hollow - 9,800 SqFt A.C.M.

Benton High School – 11,800 SqFt A.C.M.