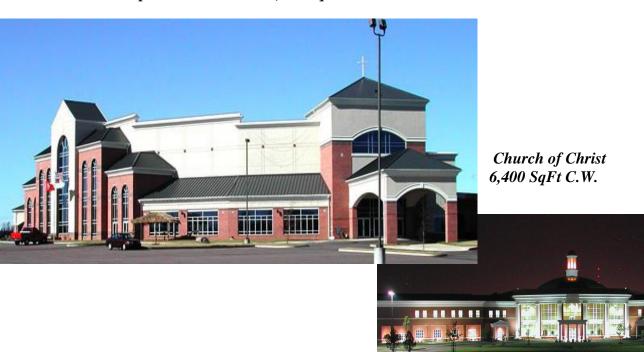

#### ...Churches ...

Hope Pres. Church - 12,000 SqFt C.W. & S.F.

Midsouth Baptist Seminary 7,800 SqFt C.W. & Windows

Central Church 8,300 SqFt C.W. & W.W.