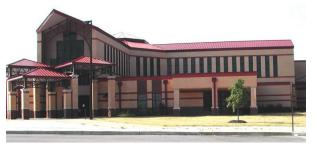

#### Such As... Office Buildings...

FedEx World Headquarters - 75,000 SqFt C.W.

Renaissance Center 65,000 SqFt C.W.

Baptist Memorial Hospital – 38,000 SqFt W.W.

Lennox Office Park-4 Bldgs. - 82,000 SqFt C.W.