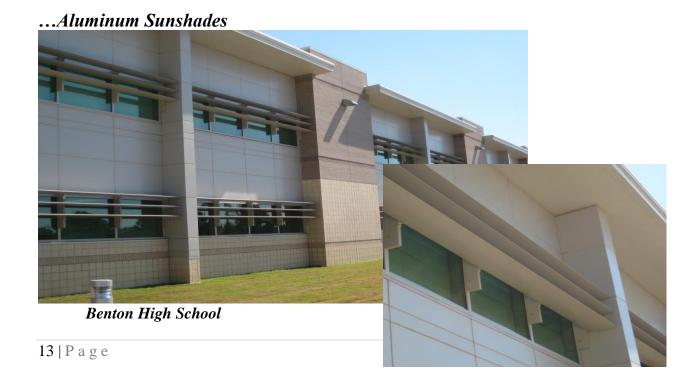

#### ....Translucent Wall Panels

Memphis City Maintenance – 4,400 SqFt Translucent Panels

...Monumental Glass Handrails...

12 | P a g e

...Aluminum Composite Panels...

Quail Hollow - 9,800 SqFt A.C.M.

Benton High School – 11,800 SqFt A.C.M.